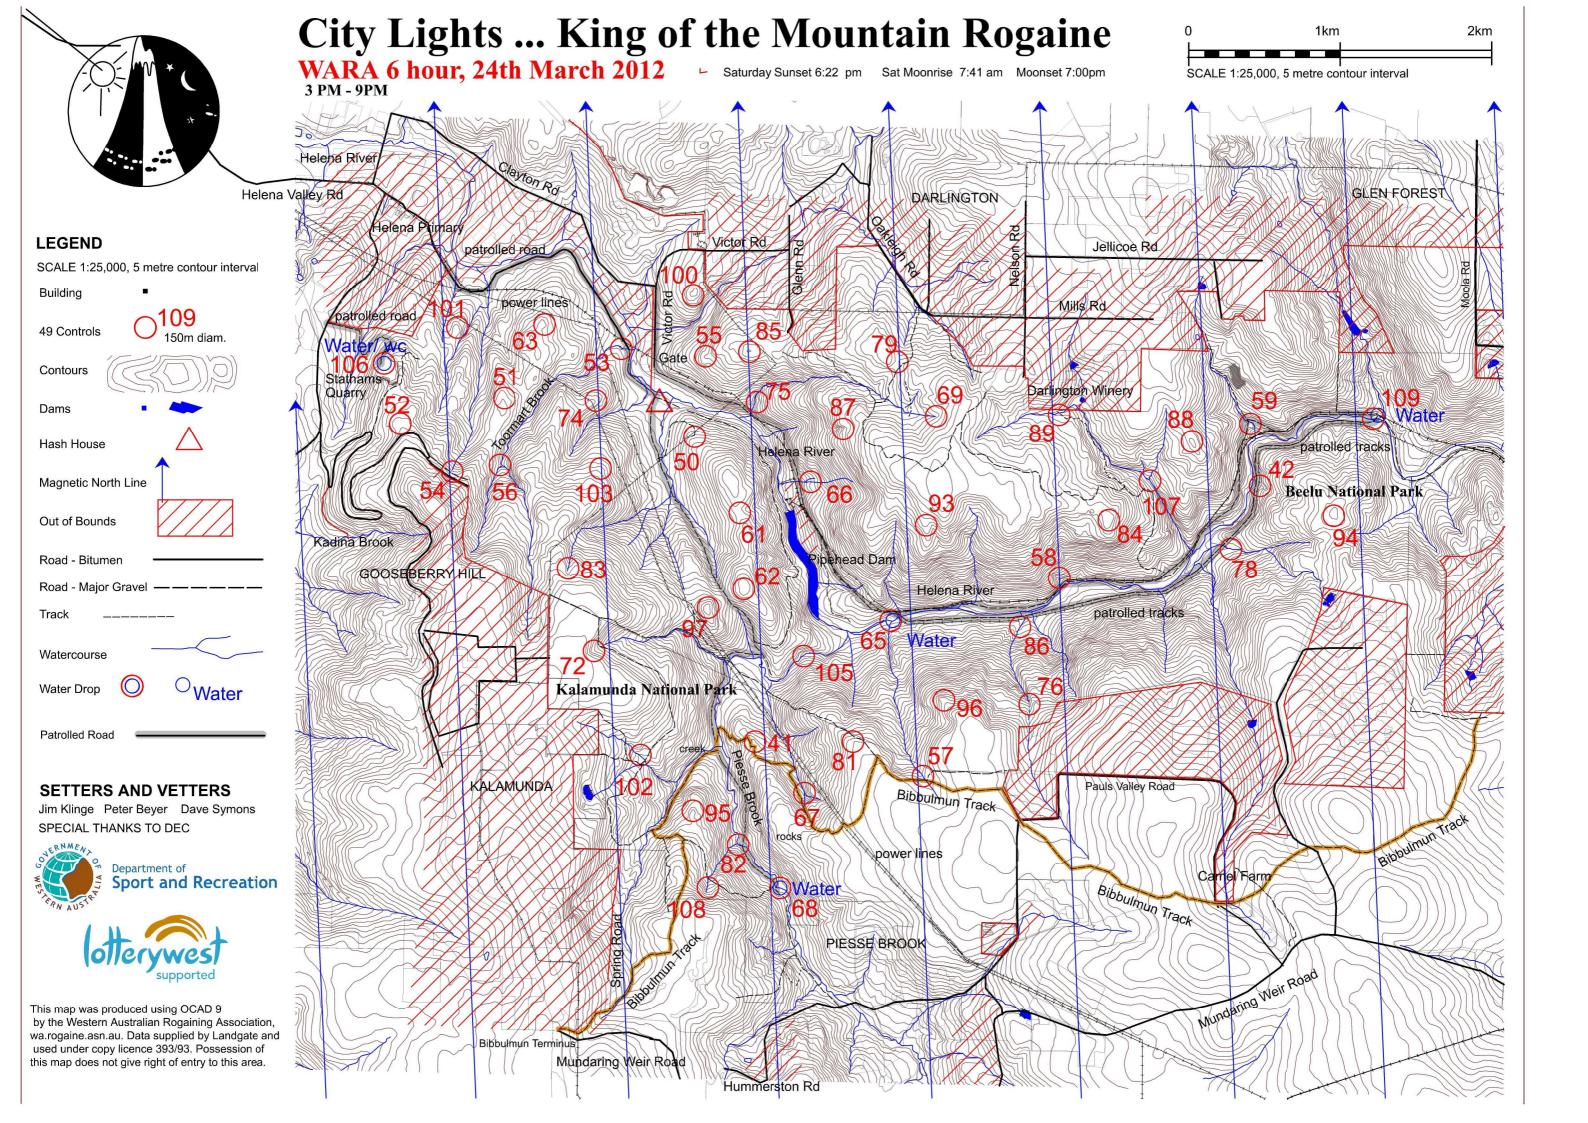

# No. Description Points

| 41 | Rocky spur, North of Bibulmun Track | 40 |
|----|-------------------------------------|----|
| 42 | The Gully, next to pipe, leaking    | 40 |

| 50 | The track end, powerline           | 50 |
|----|------------------------------------|----|
| 51 | The spur, west of track            | 50 |
| 52 | A knoll                            | 50 |
| 53 | The Watercourse                    | 50 |
| 54 | The Watercourse, 6m North of track | 50 |
| 55 | The spur, North side               | 50 |
| 56 | The Watercourse junction           | 50 |
| 57 | The watercourse.                   | 50 |
| 58 | The gully                          | 50 |
| 59 | A knoll, rocky                     | 50 |

| 61 | The saddle                                     | 60 |
|----|------------------------------------------------|----|
| 62 | The knoll                                      | 60 |
| 63 | A rocky knoll                                  | 60 |
| 65 | The water course, 20m SW from bridge, WATER    | 60 |
| 66 | The gully                                      | 60 |
| 67 | The Junction of watercourses                   | 60 |
| 68 | Water on track, control is 30m at 40deg. WATER | 60 |
| 69 | The gully                                      | 60 |
|    |                                                |    |

# 6 Hour Rogaine 24<sup>th</sup> March 2012

No. Description

3:00- 9:00pm Saturday

| 72 | The gully, 30m up from track | 70 |
|----|------------------------------|----|
| 74 | The spur                     | 70 |
| 75 | The gully                    | 70 |
| 76 | The watercourse,             | 70 |
| 78 | The gully                    | 70 |
| 79 | The saddle                   | 70 |

| 81 | The spur                           | 80 |
|----|------------------------------------|----|
| 82 | The watercourse junction           | 80 |
| 83 | Head of gully                      | 80 |
| 84 | The knoll                          | 80 |
| 85 | The knoll                          | 80 |
| 86 | The gully                          | 80 |
| 87 | Head of gully                      | 80 |
| 88 | The knoll, NW                      | 80 |
| 89 | The Watercourse, 20m west of track | 80 |

| 93 | The Spur, rocky outcrop | 90 |
|----|-------------------------|----|
| 94 | The knoll, South side   | 90 |
| 95 | A knoll                 | 90 |
| 96 | A rocky knoll           | 90 |
| 97 | The knoll               | 90 |

| The knoll                                | 100                                                                                                                                                                                       |
|------------------------------------------|-------------------------------------------------------------------------------------------------------------------------------------------------------------------------------------------|
| A rocky knoll                            | 100                                                                                                                                                                                       |
| The Watercourse 25m West of track        | 100                                                                                                                                                                                       |
| A Rocky outcrop on broad spur            | 100                                                                                                                                                                                       |
| The watercourse, top of waterfall        | 100                                                                                                                                                                                       |
| Inside the quarry, gazebo, WATER, TOILET | 100                                                                                                                                                                                       |
| Gully intersection                       | 100                                                                                                                                                                                       |
| Head of gully                            | 100                                                                                                                                                                                       |
| Water course junction WATER              | 100                                                                                                                                                                                       |
|                                          | A rocky knoll The Watercourse 25m West of track A Rocky outcrop on broad spur The watercourse, top of waterfall Inside the quarry, gazebo, WATER, TOILET Gully intersection Head of gully |